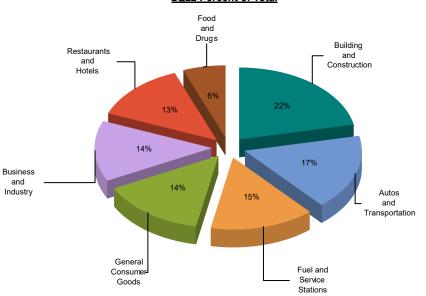

## HOLE CITY OF PLACERVILLE MEASURE J

MAJOR INDUSTRY GROUPS

| Major Industry Group      | <u>Count</u> | <u>2Q22</u> | <u>2Q21</u> | <u>\$ Change</u> | <u>% Change</u> |
|---------------------------|--------------|-------------|-------------|------------------|-----------------|
| Building and Construction | 370          | 83,788      | 78,152      | 5,636            | 7.2%            |
| Autos and Transportation  | 525          | 65,342      | 71,241      | (5,899)          | -8.3%           |
| Fuel and Service Stations | 67           | 56,298      | 40,828      | 15,470           | 37.9%           |
| General Consumer Goods    | 2,154        | 55,893      | 68,908      | (13,015)         | -18.9%          |
| Business and Industry     | 2,974        | 52,576      | 58,606      | (6,030)          | -10.3%          |
| Restaurants and Hotels    | 129          | 49,997      | 56,963      | (6,966)          | -12.2%          |
| Food and Drugs            | 103          | 23,054      | 21,830      | 1,224            | 5.6%            |
| Transfers & Unidentified  | 1,679        | 4,971       | 4,759       | 211              | 4.4%            |
| State and County Pools    | -            | 0           | 0           | 0                | -N/A-           |
| Total                     | 8,001        | 391,918     | 401,286     | (9,369)          | -2.3%           |

2Q21 Compared To 2Q22

2Q22 Percent of Total