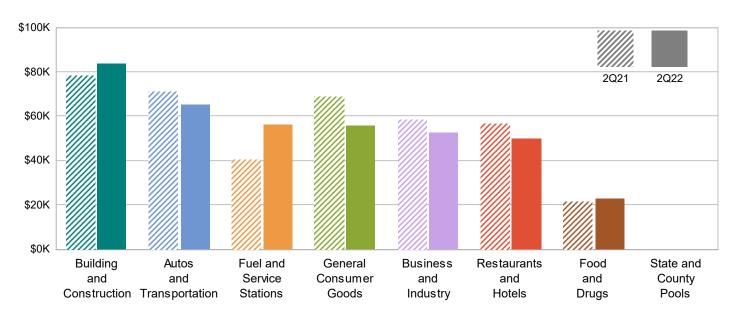

## HOLE CITY OF PLACERVILLE MEASURE J

MAJOR INDUSTRY GROUPS

| Major Industry Group      | <u>Count</u> | <u>2Q22</u> | <u>2Q21</u> | <u>\$ Change</u> | <u>% Change</u> |
|---------------------------|--------------|-------------|-------------|------------------|-----------------|
| Building and Construction | 370          | 83,788      | 78,152      | 5,636            | 7.2%            |
| Autos and Transportation  | 525          | 65,342      | 71,241      | (5,899)          | -8.3%           |
| Fuel and Service Stations | 67           | 56,298      | 40,828      | 15,470           | 37.9%           |
| General Consumer Goods    | 2,154        | 55,893      | 68,908      | (13,015)         | -18.9%          |
| Business and Industry     | 2,974        | 52,576      | 58,606      | (6,030)          | -10.3%          |
| Restaurants and Hotels    | 129          | 49,997      | 56,963      | (6,966)          | -12.2%          |
| Food and Drugs            | 103          | 23,054      | 21,830      | 1,224            | 5.6%            |
| Transfers & Unidentified  | 1,679        | 4,971       | 4,759       | 211              | 4.4%            |
| State and County Pools    | -            | 0           | 0           | 0                | -N/A-           |
| Total                     | 8,001        | 391,918     | 401,286     | (9,369)          | -2.3%           |

2Q21 Compared To 2Q22

2Q22 Percent of Total